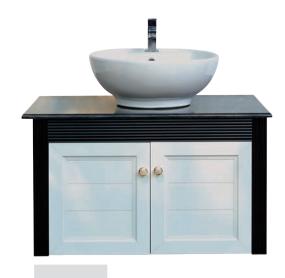

requirement of the user. From design to complete crafting, Bavanam's strength is in seeing the client's expectations and delivering beyond those expectations.













MODEL NUMBER BWB 03 SIZE (mm) L 800 D 500 H 1800







Style is not just clothing, its how you treat your clothing too.



























MODEL NUMBER DCU 03 SIZE (mm) L 1200 D 400 H 1800 MODEL NUMBER LSR 01 SIZE (mm) L 1000 D 400 H 800







MODEL NUMBER STU 01 SIZE (mm) L 1200 D 400 H 750

MODEL NUMBER STU 02 SIZE (mm) L 1400 D 550 H 1800



### Rest is beyond comfort.

It needs a space that infuses positivity.





SOFA

MODEL NUMBER LSF 01 SIZE (mm) L 1235 D 617 H 500

















MODEL NUMBER BDU 01 SIZE (mm) L 116 D 300 H 1700









MODEL NUMBER LTU 01 SIZE (mm) L 1200 D 400 H 600























MODEL NUMBER TSC 02

BELOW UNIT (mm) L 780 D 450 H 460

MIRROR UNIT (mm) L 800 D 100 H 600





MODEL NUMBER TSC 03

BELOW UNIT (mm) L 580 D 450 H 360

MIRROR UNIT (mm) L 600 D 100 H 600











MODEL NUMBER TSC 05

BELOW UNIT (mm) L 780 D 450 H 460

MIRROR UNIT (mm) L 800 D 100 H 500





MODEL NUMBER DTL 01

TABLE (mm) L 900 D 900 H 750

STOOL (mm) L 300 D 300 H 450





ALUMINIUM
IS GOOD FOR
THE EARTH, A
DELIGHT FOR
THE ARTIST AND
THE WISEST
CHOICE FOR THE
BUYER.

AVAILABLE SHADES

FURNITURE FOR US. IS MORE THAN DESIGN & COMFORT. IT IS AN EXPRESSION OF WHO YOU ARE, AND HOW YOU TREAT YOUR GUESTS.





### **BAVANAM ALUMINIUM PRODUCTS**

9/421-A1, Barkath Centre, NH-49, Maradu Ernakulam- 682 304, Ph: 95393 99923

www.bavanam.com
info@bavanam.com

MARADU 95393 99923 KAKKANAD 953