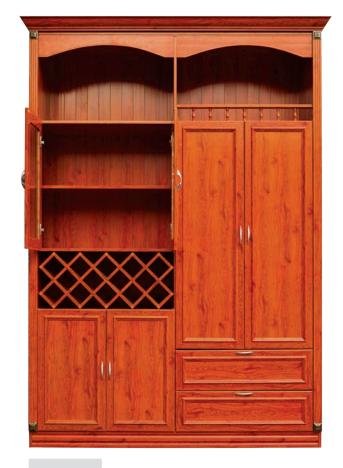

MODEL NUMBER BWB 03 SIZE (mm) L 800 D 500 H 1800

Style is not just clothing, its how you treat your clothing too.

MODEL NUMBER DCU 03 SIZE (mm) L 1200 D 400 H 1800 MODEL NUMBER LSR 01 SIZE (mm) L 1000 D 400 H 800