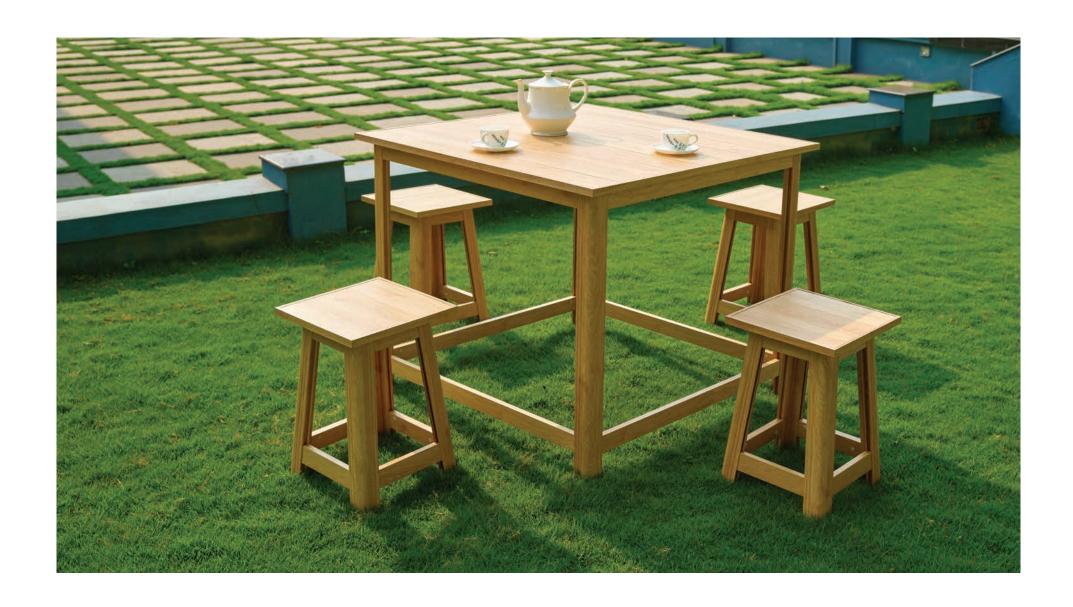

MIRROR UNIT (mm) L 800 D 100 H 500

MODEL NUMBER DTL 01

TABLE (mm) L 900 D 900 H 750

STOOL (mm) L 300 D 300 H 450

ALUMINIUM
IS GOOD FOR
THE EARTH, A
DELIGHT FOR
THE ARTIST AND
THE WISEST
CHOICE FOR THE
BUYER.