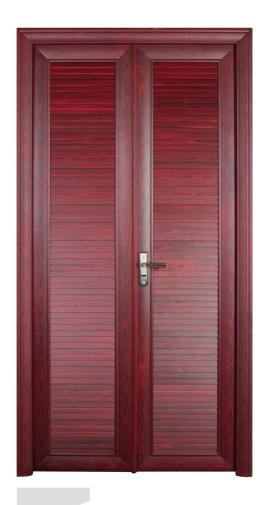

Bavanam collaborates with Malabar Extrusions; a leading supplier of aluminium, to ensure smooth and consistent supply and continued research and development that allows for proactive design evolution. The high end vaccum powder coating process allows the designers to add a range of wooden, polished textures and finishes to the product.

The brand focuses on ready to use products as well as customized solutions to meet the individual requirement of the user. From design to complete crafting, Bavanam's strength is in seeing the client's expectations and delivering beyond those expectations.