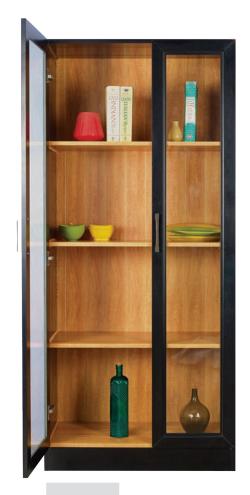

MODEL NUMBER BWB 03 SIZE (mm) L 800 D 500 H 1800

Style is not just clothing, its how you treat your clothing too.

MODEL NUMBER DCU 03 SIZE (mm) L 1200 D 400 H 1800 MODEL NUMBER LSR 01 SIZE (mm) L 1000 D 400 H 800