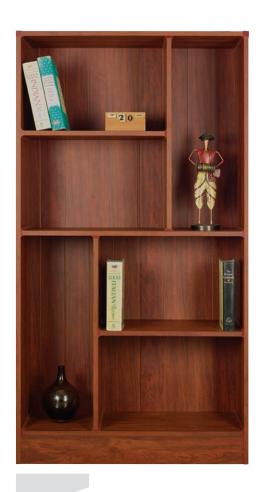

MODEL NUMBER BWB 03 SIZE (mm) L 800 D 500 H 1800

Style is not just clothing, its how you treat your clothing too.

MODEL NUMBER DCU 03 SIZE (mm) L 1200 D 400 H 1800 MODEL NUMBER LSR 01 SIZE (mm) L 1000 D 400 H 800