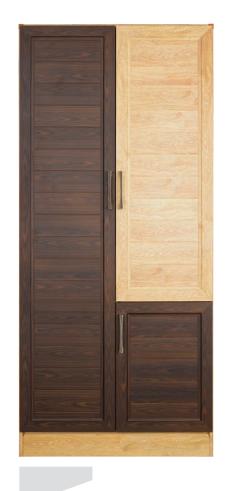

MODEL NUMBER STU 01 SIZE (mm) L 1200 D 400 H 750

MODEL NUMBER STU 02 SIZE (mm) L 1400 D 550 H 1800