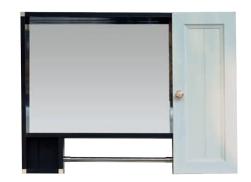

al requirement of the user. From design to complete crafting, Bavanam's strength is in seeing the client's expectations and delivering beyond those expectations.













MODEL NUMBER BWB 03 SIZE (mm) L 800 D 500 H 1800







Style is not just clothing, its how you treat your clothing too.



























MODEL NUMBER DCU 03 SIZE (mm) L 1200 D 400 H 1800 MODEL NUMBER LSR 01 SIZE (mm) L 1000 D 400 H 800







MODEL NUMBER STU 01 SIZE (mm) L 1200 D 400 H 750

MODEL NUMBER STU 02 SIZE (mm) L 1400 D 550 H 1800



### Rest is beyond comfort.

It needs a space that infuses positivity.





SOFA

MODEL NUMBER LSF 01 SIZE (mm) L 1235 D 617 H 500

















MODEL NUMBER BDU 01 SIZE (mm) L 116 D 300 H 1700









MODEL NUMBER LTU 01 SIZE (mm) L 1200 D 400 H 600























MODEL NUMBER TSC 02

BELOW UNIT (mm) L 780 D 450 H 460

MIRROR UNIT (mm) L 800 D 100 H 600





MODEL NUMBER TSC 03

BELOW UNIT (mm) L 580 D 450 H 360

MIRROR UNIT (mm) L 600 D 100 H 600











MODEL NUMBER TSC 05

BELOW UNIT (mm) L 780 D 450 H 460

MIRROR UNIT (mm) L 800 D 100 H 500





MODEL NUMBER DTL 01

TABLE (mm) L 900 D 900 H 750

STOOL (mm) L 300 D 300 H 450





ALUMINIUM
IS GOOD FOR
THE EARTH, A
DELIGHT FOR
THE ARTIST AND
THE WISEST
CHOICE FOR THE
BUYER.

AVAILABLE SHADES

FURNITURE FOR US. IS MORE THAN DESIGN & COMFORT. IT IS AN EXPRESSION OF WHO YOU ARE, AND HOW YOU TREAT YOUR GUESTS.





### **BAVANAM ALUMINIUM PRODUCTS**

9/421-A1, Barkath Centre, NH-49, Maradu Ernakulam- 682 304, Ph: 95393 99923

www.bavanam.com
info@bavanam.com

MARADU 95393 99923 KAKKANAD 9