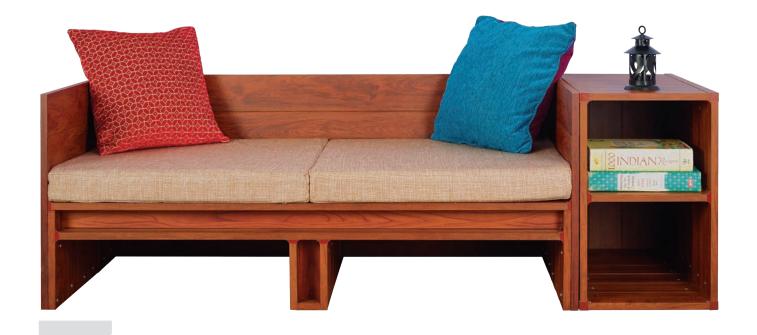

### Rest is beyond comfort.

It needs a space that infuses positivity.

SOFA

MODEL NUMBER LSF 01 SIZE (mm) L 1235 D 617 H 500

MODEL NUMBER BDU 01 SIZE (mm) L 116 D 300 H 1700

MODEL NUMBER LTU 01 SIZE (mm) L 1200 D 400 H 600