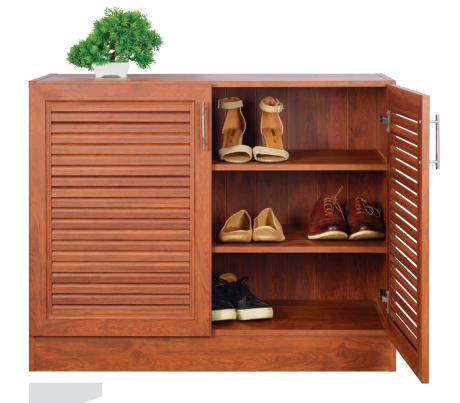

MODEL NUMBER BWB 03 SIZE (mm) L 800 D 500 H 1800

Style is not just clothing, its how you treat your clothing too.

MODEL NUMBER DCU 03 SIZE (mm) L 1200 D 400 H 1800 MODEL NUMBER LSR 01 SIZE (mm) L 1000 D 400 H 800