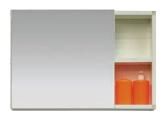

MODEL NUMBER TSC 02

BELOW UNIT (mm) L 780 D 450 H 460

MIRROR UNIT (mm) L 800 D 100 H 600

MODEL NUMBER TSC 03

BELOW UNIT (mm) L 580 D 450 H 360

MIRROR UNIT (mm) L 600 D 100 H 600

MODEL NUMBER TSC 05

BELOW UNIT (mm) L 780 D 450 H 460

MIRROR UNIT (mm) L 800 D 100 H 500

MODEL NUMBER DTL 01

TABLE (mm) L 900 D 900 H 750

STOOL (mm) L 300 D 300 H 450

ALUMINIUM
IS GOOD FOR
THE EARTH, A
DELIGHT FOR
THE ARTIST AND
THE WISEST
CHOICE FOR THE
BUYER.