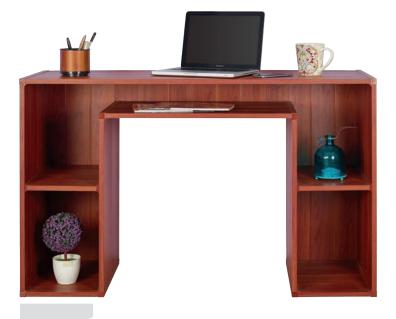

MODEL NUMBER BWB 03 SIZE (mm) L 800 D 500 H 1800

Style is not just clothing, its how you treat your clothing too.

MODEL NUMBER DCU 03 SIZE (mm) L 1200 D 400 H 1800 MODEL NUMBER LSR 01 SIZE (mm) L 1000 D 400 H 800