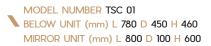

MODEL NUMBER TSC 02

BELOW UNIT (mm) L 780 D 450 H 460

MIRROR UNIT (mm) L 800 D 100 H 600

MODEL NUMBER TSC 03

BELOW UNIT (mm) L 580 D 450 H 360

MIRROR UNIT (mm) L 600 D 100 H 600

MODEL NUMBER TSC 05

BELOW UNIT (mm) L 780 D 450 H 460