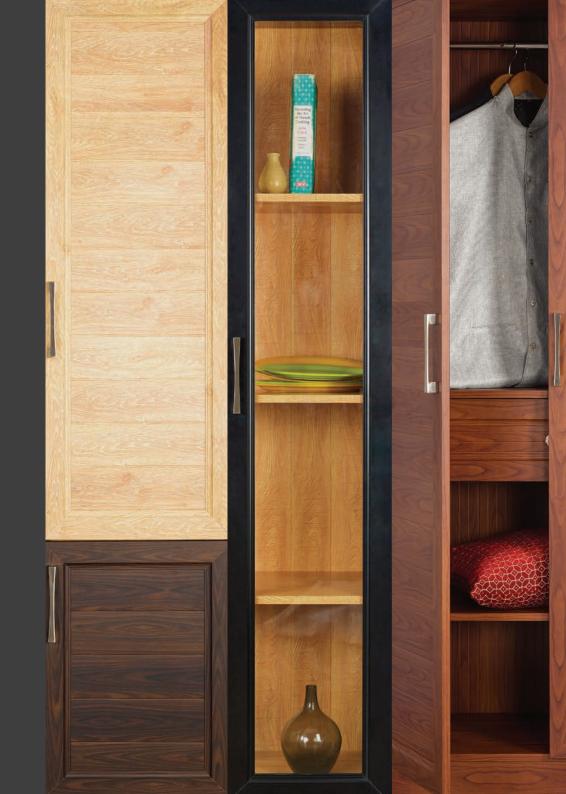

MODEL NUMBER BWB 03 SIZE (mm) L 800 D 500 H 1800

Style is not just clothing, its how you treat your clothing too.

MODEL NUMBER DCU 03 SIZE (mm) L 1200 D 400 H 1800 MODEL NUMBER LSR 01 SIZE (mm) L 1000 D 400 H 800

### Rest is beyond comfort.

It needs a space that infuses positivity.

SOFA

MODEL NUMBER LSF 01 SIZE (mm) L 1235 D 617 H 500

MODEL NUMBER BDU 01 SIZE (mm) L 116 D 300 H 1700

MODEL NUMBER LTU 01 SIZE (mm) L 1200 D 400 H 600