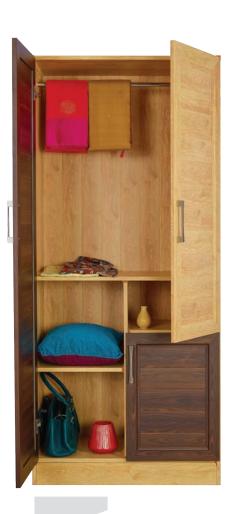

MODEL NUMBER STU 01 SIZE (mm) L 1200 D 400 H 750

MODEL NUMBER STU 02 SIZE (mm) L 1400 D 550 H 1800