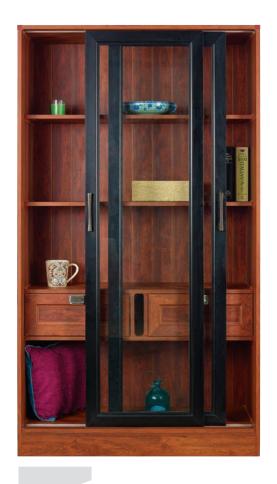

MODEL NUMBER BWB 03 SIZE (mm) L 800 D 500 H 1800

Style is not just clothing, its how you treat your clothing too.

MODEL NUMBER DCU 03 SIZE (mm) L 1200 D 400 H 1800 MODEL NUMBER LSR 01 SIZE (mm) L 1000 D 400 H 800