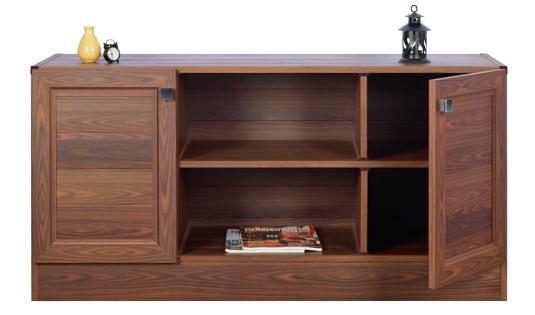

MODEL NUMBER STU 01 SIZE (mm) L 1200 D 400 H 750

MODEL NUMBER STU 02 SIZE (mm) L 1400 D 550 H 1800