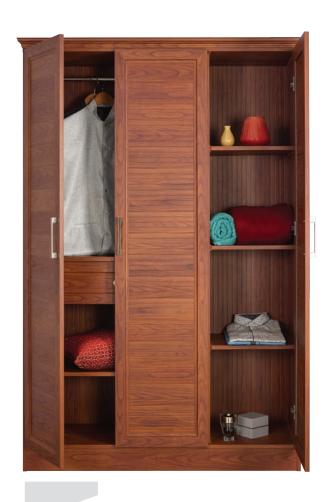

MODEL NUMBER BWB 03 SIZE (mm) L 800 D 500 H 1800

Style is not just clothing, its how you treat your clothing too.

MODEL NUMBER DCU 03 SIZE (mm) L 1200 D 400 H 1800 MODEL NUMBER LSR 01 SIZE (mm) L 1000 D 400 H 800