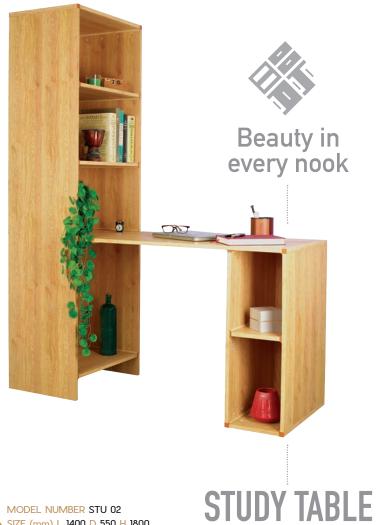

MODEL NUMBER STU 01 SIZE (mm) L 1200 D 400 H 750

MODEL NUMBER STU 02 SIZE (mm) L 1400 D 550 H 1800