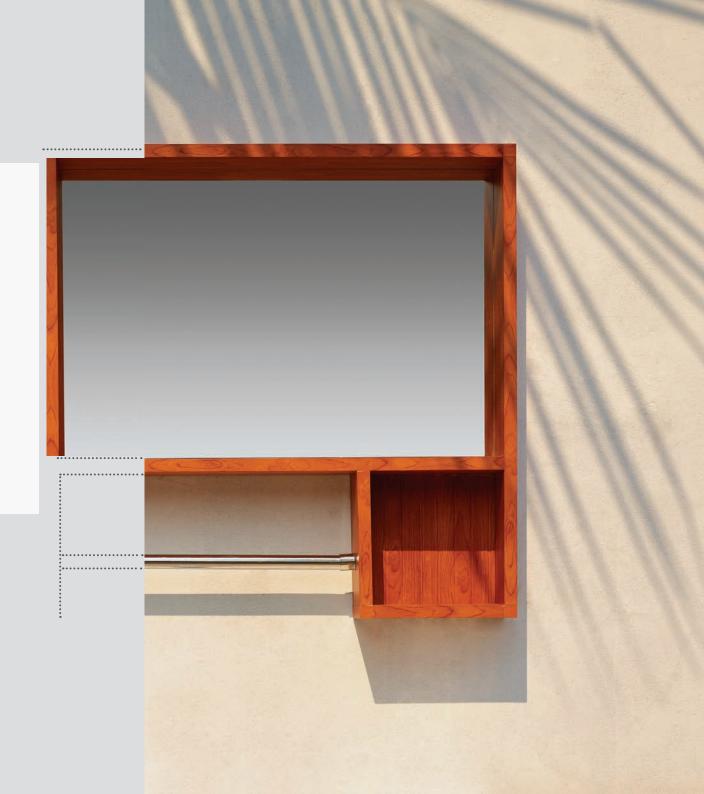

MODEL NUMBER TSC 02

BELOW UNIT (mm) L 780 D 450 H 460

MIRROR UNIT (mm) L 800 D 100 H 600

MODEL NUMBER TSC 03

BELOW UNIT (mm) L 580 D 450 H 360

MIRROR UNIT (mm) L 600 D 100 H 600

MODEL NUMBER TSC 05

BELOW UNIT (mm) L 780 D 450 H 460

MIRROR UNIT (mm) L 800 D 100 H 500

MODEL NUMBER DTL 01

TABLE (mm) L 900 D 900 H 750

STOOL (mm) L 300 D 300 H 450

ALUMINIUM
IS GOOD FOR
THE EARTH, A
DELIGHT FOR
THE ARTIST AND
THE WISEST
CHOICE FOR THE
BUYER.