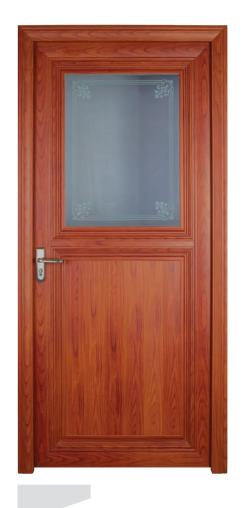

Bavanam collaborates with Malabar Extrusions; a leading supplier of aluminium, to ensure smooth and consistent supply and continued research and development that allows for proactive design evolution. The high end vaccum powder coating process allows the designers to add a range of wooden, polished textures and finishes to the product.

The brand focuses on ready to use products as well as customized solutions to meet the individual requirement of the user. From design to complete crafting, Bavanam's strength is in seeing the client's expectations and delivering beyond those expectations.