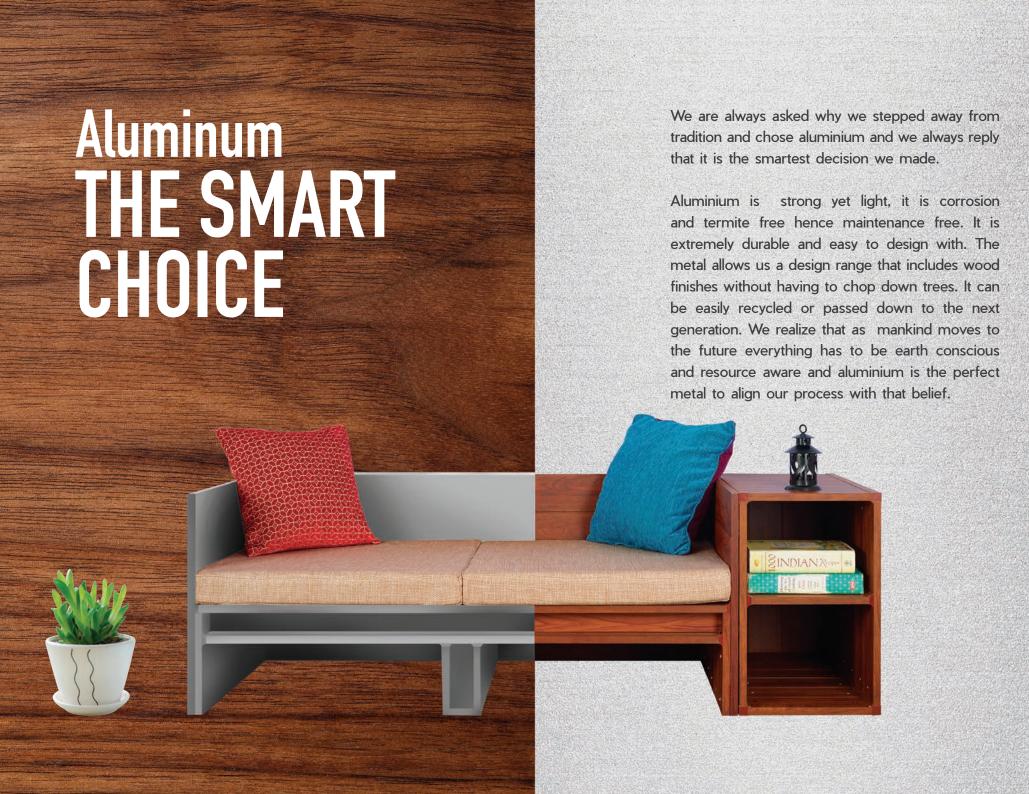

## **Mission**

To become the leading supplier of smart, progressive and value oriented housing, furniture and custom made interior solutions in India by 2022.

US: Furniture is ever evolving. Designs were once just functional, today it is about aesthetics, ergonomics, health, durability, climate adaptation and so much more. It is with this understanding and the recognition of a need for clever, futuristic designing that Bavanam was founded. Solely made of Aluminium, the designs are not only functional it is supremely durable, stunningly structured and perfect for tropical weather. Bavanam's process is a result of two years of dedicated R&D. It is a blend of the perfect material and integration of the best of technology with sourcing, designing and crafting.

MIRROR UNIT (mm) L 800 D 100 H 500

MODEL NUMBER DTL 01

TABLE (mm) L 900 D 900 H 750

STOOL (mm) L 300 D 300 H 450

ALUMINIUM
IS GOOD FOR
THE EARTH, A
DELIGHT FOR
THE ARTIST AND
THE WISEST
CHOICE FOR THE
BUYER.