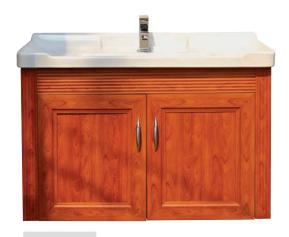

MODEL NUMBER BWB 03 SIZE (mm) L 800 D 500 H 1800

Style is not just clothing, its how you treat your clothing too.

MODEL NUMBER DCU 03 SIZE (mm) L 1200 D 400 H 1800 MODEL NUMBER LSR 01 SIZE (mm) L 1000 D 400 H 800