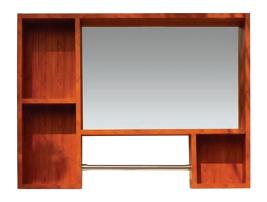

uirement of the user. From design to complete crafting, Bavanam's strength is in seeing the client's expectations and delivering beyond those expectations.













MODEL NUMBER BWB 03 SIZE (mm) L 800 D 500 H 1800







Style is not just clothing, its how you treat your clothing too.



























MODEL NUMBER DCU 03 SIZE (mm) L 1200 D 400 H 1800 MODEL NUMBER LSR 01 SIZE (mm) L 1000 D 400 H 800







MODEL NUMBER STU 01 SIZE (mm) L 1200 D 400 H 750

MODEL NUMBER STU 02 SIZE (mm) L 1400 D 550 H 1800



### Rest is beyond comfort.

It needs a space that infuses positivity.





SOFA

MODEL NUMBER LSF 01 SIZE (mm) L 1235 D 617 H 500

















MODEL NUMBER BDU 01 SIZE (mm) L 116 D 300 H 1700









MODEL NUMBER LTU 01 SIZE (mm) L 1200 D 400 H 600























MODEL NUMBER TSC 02

BELOW UNIT (mm) L 780 D 450 H 460

MIRROR UNIT (mm) L 800 D 100 H 600





MODEL NUMBER TSC 03

BELOW UNIT (mm) L 580 D 450 H 360

MIRROR UNIT (mm) L 600 D 100 H 600











MODEL NUMBER TSC 05

BELOW UNIT (mm) L 780 D 450 H 460

MIRROR UNIT (mm) L 800 D 100 H 500





MODEL NUMBER DTL 01

TABLE (mm) L 900 D 900 H 750

STOOL (mm) L 300 D 300 H 450





ALUMINIUM
IS GOOD FOR
THE EARTH, A
DELIGHT FOR
THE ARTIST AND
THE WISEST
CHOICE FOR THE
BUYER.

AVAILABLE SHADES

FURNITURE FOR US. IS MORE THAN DESIGN & COMFORT. IT IS AN EXPRESSION OF WHO YOU ARE, AND HOW YOU TREAT YOUR GUESTS.





### **BAVANAM ALUMINIUM PRODUCTS**

9/421-A1, Barkath Centre, NH-49, Maradu Ernakulam- 682 304, Ph: 95393 99923

www.bavanam.com
info@bavanam.com

MARADU 95393 99923 KAKKANAD 95393 9