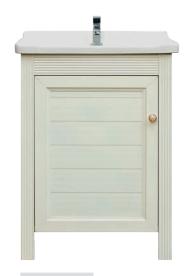

MODEL NUMBER TSC 02

BELOW UNIT (mm) L 780 D 450 H 460

MIRROR UNIT (mm) L 800 D 100 H 600

MODEL NUMBER TSC 03

BELOW UNIT (mm) L 580 D 450 H 360

MIRROR UNIT (mm) L 600 D 100 H 600

MODEL NUMBER TSC 05

BELOW UNIT (mm) L 780 D 450 H 460