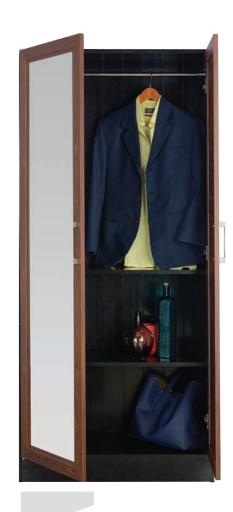

MODEL NUMBER BWB 03 SIZE (mm) L 800 D 500 H 1800

Style is not just clothing, its how you treat your clothing too.

MODEL NUMBER DCU 03 SIZE (mm) L 1200 D 400 H 1800 MODEL NUMBER LSR 01 SIZE (mm) L 1000 D 400 H 800