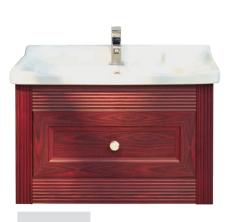

MODEL NUMBER BWB 03 SIZE (mm) L 800 D 500 H 1800

Style is not just clothing, its how you treat your clothing too.

MODEL NUMBER DCU 03 SIZE (mm) L 1200 D 400 H 1800 MODEL NUMBER LSR 01 SIZE (mm) L 1000 D 400 H 800