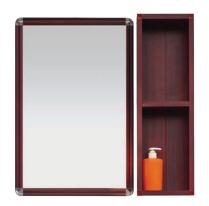

MODEL NUMBER TSC 02

BELOW UNIT (mm) L 780 D 450 H 460

MIRROR UNIT (mm) L 800 D 100 H 600

MODEL NUMBER TSC 03

BELOW UNIT (mm) L 580 D 450 H 360

MIRROR UNIT (mm) L 600 D 100 H 600

MODEL NUMBER TSC 05

BELOW UNIT (mm) L 780 D 450 H 460

MIRROR UNIT (mm) L 800 D 100 H 500

MODEL NUMBER DTL 01

TABLE (mm) L 900 D 900 H 750

STOOL (mm) L 300 D 300 H 450

ALUMINIUM
IS GOOD FOR
THE EARTH, A
DELIGHT FOR
THE ARTIST AND
THE WISEST
CHOICE FOR THE
BUYER.