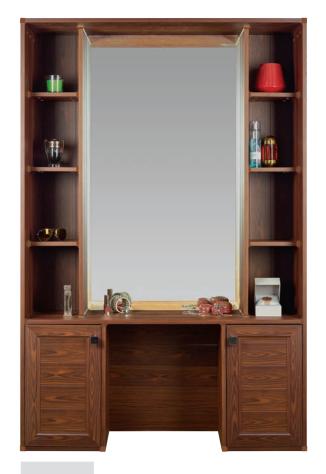

MODEL NUMBER TSC 02

BELOW UNIT (mm) L 780 D 450 H 460

MIRROR UNIT (mm) L 800 D 100 H 600

MODEL NUMBER TSC 03

BELOW UNIT (mm) L 580 D 450 H 360

MIRROR UNIT (mm) L 600 D 100 H 600

MODEL NUMBER TSC 05

BELOW UNIT (mm) L 780 D 450 H 460

MIRROR UNIT (mm) L 800 D 100 H 500

MODEL NUMBER DTL 01

TABLE (mm) L 900 D 900 H 750

STOOL (mm) L 300 D 300 H 450

ALUMINIUM
IS GOOD FOR
THE EARTH, A
DELIGHT FOR
THE ARTIST AND
THE WISEST
CHOICE FOR THE
BUYER.